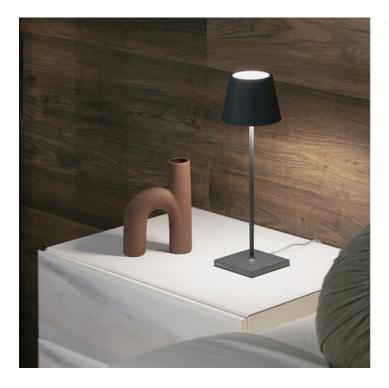

## Poldina 230V \_table

Table, wall and floor lamps with die-cast aluminum structure painted in matt white, corten or dark grey, and transparent polycarbonate diffuser. The light source is LED or E27 incandescent (E27 bulb not included).The LED versions are dimmable; the LED table lamp has the light color temperature selection function. The high IP rating (IP54) makes the wall lamps ideal for indoor and outdoor use.