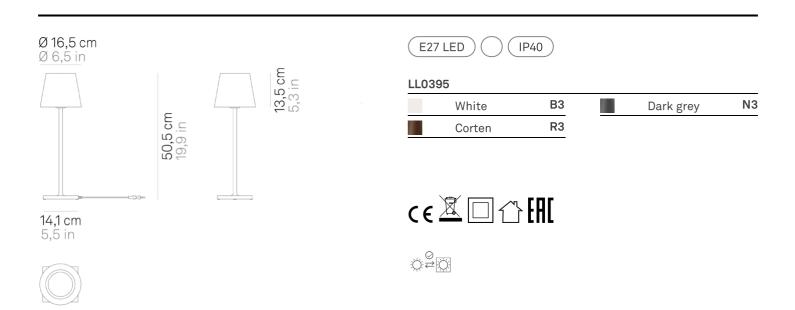

## Poldina 230V \_table

Table, wall and floor lamps with die-cast aluminum structure painted in matt white, corten or dark grey, and transparent polycarbonate diffuser. The light source is LED or E27 incandescent (E27 bulb not included).The LED versions are dimmable; the LED table lamp has the light color temperature selection function. The high IP rating (IP54) makes the wall lamps ideal for indoor and outdoor use.

## Poldina 230V \_table

| Lighting specifications |                     | Electrical specifications |                                                   |
|-------------------------|---------------------|---------------------------|---------------------------------------------------|
| source                  | E27 LED             | voltage                   | 220-240V                                          |
| type                    | LAMPADINA E27 (G45) | frequency                 | 50/60 Hz                                          |
| total power             | 8 W                 | batteria                  | battery pack li-lon 2 cell mod. 18650<br>2500ma/h |